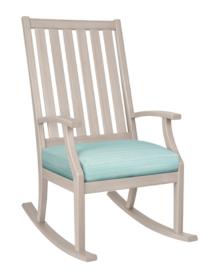

## Arezzo

Rocker

kwalu.

## Arezzo Rocker

The generously filled seat cushion of the Arezzo Rocker coupled with the gentle rocking motion produce an extremely comfortable outdoor seating option. Moisture flows through swiftly and dries fast with Kwik Dry cushion construction. An interlocking cushion design keeps cushions in place. Optional removable headrest and decorative pillow are removable.