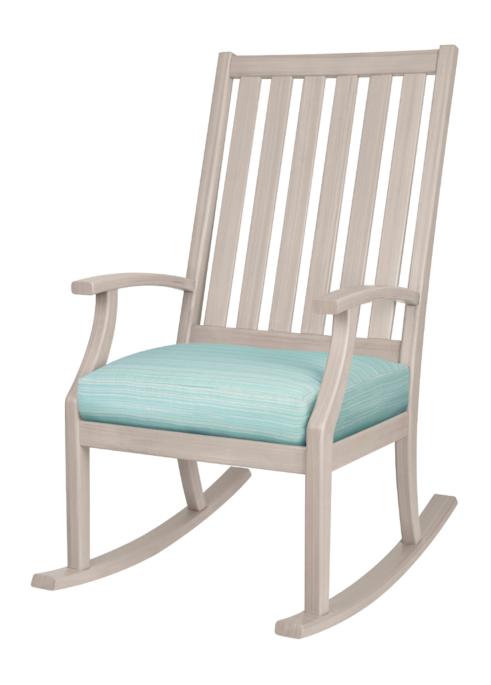

## Arezzo

Rocker

kwalu.

## Arezzo Rocker

The generously filled seat cushion of the Arezzo Rocker coupled with the gentle rocking motion produce an extremely comfortable outdoor seating option. Moisture flows through swiftly and dries fast with Kwik Dry cushion construction. An interlocking cushion design keeps cushions in place. Optional removable headrest and decorative pillow are removable.

Model: ARERO 24.5W 33D 46H 20SW 19.5SD 19SH 26AH