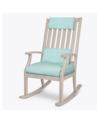

## Arezzo

Rocker

kwalu.

## Arezzo Rocker

The generously filled seat cushion of the Arezzo Rocker coupled with the gentle rocking motion produce an extremely comfortable outdoor seating option. Moisture flows through swiftly and dries fast with Kwik Dry cushion construction. An interlocking cushion design keeps cushions in place. Optional removable headrest and decorative pillow are removable.

Model: ARERO 24.5W 33D 46H 20SW 19.5SD 19SH 26AH