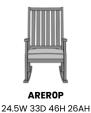

## Arezzo

Rocker

kwalu.

## Arezzo Rocker

The generously filled seat cushion of the Arezzo Rocker coupled with the gentle rocking motion produce an extremely comfortable outdoor seating option. Moisture flows through swiftly and dries fast with Kwik Dry cushion construction. An interlocking cushion design keeps cushions in place. Optional removable headrest and decorative pillow are removable.

Model: ARERO 24.5W 33D 46H 20SW 19.5SD 19SH 26AH