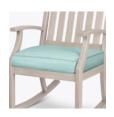

## Arezzo Rocker

The generously filled seat cushion of the Arezzo Rocker coupled with the gentle rocking motion produce an extremely comfortable outdoor seating option. Moisture flows through swiftly and dries fast with Kwik Dry cushion construction. An interlocking cushion design keeps cushions in place. Optional removable headrest and decorative pillow are removable.

**Quick Dry Cushion** Kwalu's quick drying cushion construction moves moisture through fast allowing cushions and pillows to dry rapidly.

**Optional Pillows** Optional headrest and optional throw pillow provide additional levels of comfort.