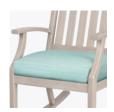

## Arezzo Rocker

The generously filled seat cushion of the Arezzo Rocker coupled with the gentle rocking motion produce an extremely comfortable outdoor seating option. Moisture flows through swiftly and dries fast with Kwik Dry cushion construction. An interlocking cushion design keeps cushions in place. Optional removable headrest and decorative pillow are removable.

## **Features**

**Waterproof Outdoor UV Protected Frame** Special additive protects frame against the elements and damaging ultraviolet

rays.

**Steel Reinforced** Our patented steelreinforced joint system uses over 20 pieces of steel in most Kwalu chairs. Stop ongoing and costly furniture replacement.