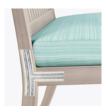

#### Optional Floor Mounting

A set of 4 L-shaped brackets and 8 screws to secure the brackets to the product are provided. Screws to attach brackets to the floor are not included.