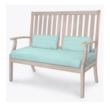

### Bench Seat Cushion

The Arezzo Bench single cushion seat features Kwik Dry construction allowing moisture to flow through and dry quickly. Sized for two and a smaller footprint than a traditional love seat, it is easily integrated into a healing garden, along a walking path or on a patio or lanai.

#### Optional Piping on Seat

Piping is available on seat and is optional.