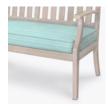

### Bench Seat Cushion

The Arezzo Bench single cushion seat features Kwik Dry construction allowing moisture to flow through and dry quickly. Sized for two and a smaller footprint than a traditional love seat, it is easily integrated into a healing garden, along a walking path or on a patio or lanai.

#### Optional Throw Pillows

Available with a pair of throw pillows.