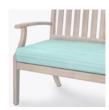

### Bench Seat Cushion

The Arezzo Bench single cushion seat features Kwik Dry construction allowing moisture to flow through and dry quickly. Sized for two and a smaller footprint than a traditional love seat, it is easily integrated into a healing garden, along a walking path or on a patio or lanai.

#### **Quick Dry Cushion**

Kwalu's quick drying cushion construction moves moisture through fast allowing cushions and pillows to dry rapidly.