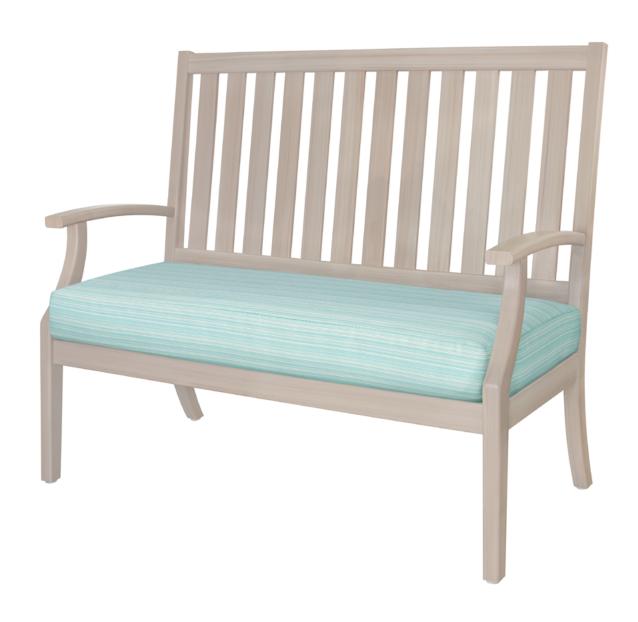

### Bench Seat Cushion

The Arezzo Bench single cushion seat features Kwik Dry construction allowing moisture to flow through and dry quickly. Sized for two and a smaller footprint than a traditional love seat, it is easily integrated into a healing garden, along a walking path or on a patio or lanai.

Model: AREB0 44.5W 24.5D 40H 40SW 19.5SD 19SH 26AH