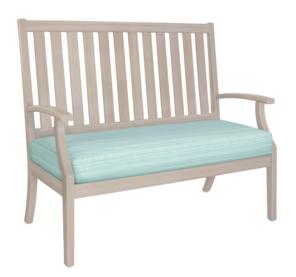

### Bench Seat Cushion

The Arezzo Bench single cushion seat features Kwik Dry construction allowing moisture to flow through and dry quickly. Sized for two and a smaller footprint than a traditional love seat, it is easily integrated into a healing garden, along a walking path or on a patio or lanai.

Model: AREB0 44.5W 24.5D 40H 40SW 19.5SD 19SH 26AH