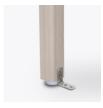

#### Optional Floor Mounting

A set of 4 L-shaped brackets and 8 screws to secure the brackets to the product are provided. Screws to attach brackets to the floor are not included.