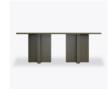

# Harvest

Dining Table

kwalu.

# Occasional Tables

Kwalu's Harvest table provides for gathering comfortably with friends and family. The Harvest table is available in two lengths to accommodate six or eight. Options include a wheelchair height. This legendary table is designed to support a feast.

#### **Seating Capacity**

The table is available in two lengths to accommodate 6 or 8 people.