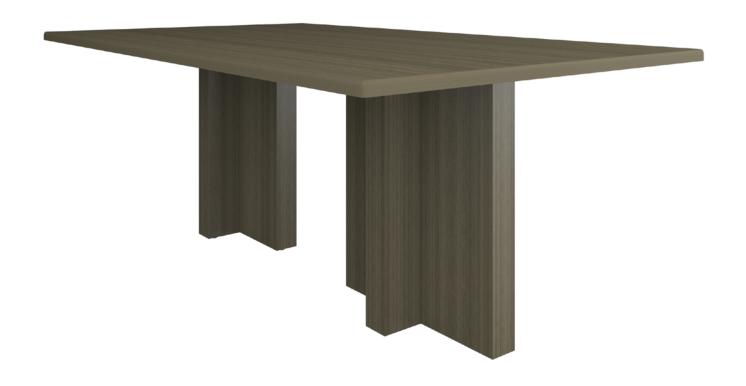

# Harvest

Dining Table

kwalu.

# Occasional Tables

Kwalu's Harvest table provides for gathering comfortably with friends and family. The Harvest table is available in two lengths to accommodate six or eight. Options include a wheelchair height. This legendary table is designed to support a feast.

#### **Seating Capacity**

The table is available in two lengths to accommodate 6 or 8 people.

#### Optional Wheelchair Height

Wheelchair height for this table is available and is optional.