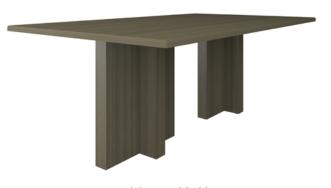

# Harvest

Dining Table

kwalu.

# Occasional Tables

Kwalu's Harvest table provides for gathering comfortably with friends and family. The Harvest table is available in two lengths to accommodate six or eight. Options include a wheelchair height. This legendary table is designed to support a feast.

#### **Seating Capacity**

The table is available in two lengths to accommodate 6 or 8 people.