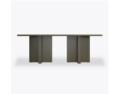

## Statement of Line

HVTBL06\$00 47W 80D 29.75H 28.5 Clearance Height

HVTBL06\$10 47W 80D 31.75H 30.5 Clearance Height

**HVTBL08S00** 47W 100D 29.75H 28.5 Clearance Height

47W 100D 31.75H 30.5 Clearance Height