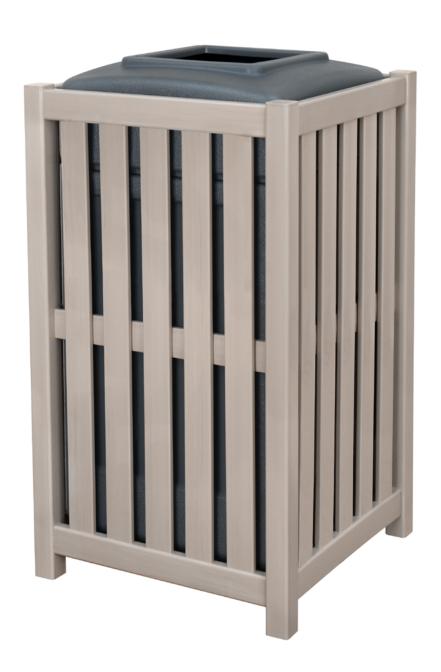

### Vivaio Trash Receptacle

The casing of the Vivaio Trash Receptacle is available in all Kwalu outdoor colors. It is available with a 42 gallon liner and top or side-load lid, both of which are offered in beige or grey. The casing and liner are designed to withstand the elements and harsh cleaning regimens.

Model: VIVTR2 21.5W 21.5D 38.25H

#### **Features**

**Waterproof Outdoor** UV Protected Frame

Special additive protects frame against the elements and damaging ultraviolet rays.

Optional Lid Style

Available with top load or optional side load lids.