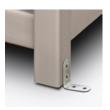

#### Optional Floor Mounting

A set of 4 L-shaped brackets and 8 screws to secure the brackets to the product are provided. Screws to attach brackets to the floor are not included.