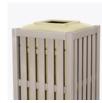

### Vivaio Trash Receptacle

The casing of the Vivaio Trash Receptacle is available in all Kwalu outdoor colors. It is available with a 42 gallon liner and top or side-load lid, both of which are offered in beige or grey. The casing and liner are designed to withstand the elements and harsh cleaning regimens.

Model: VIVTR2 21.5W 21.5D 38.25H