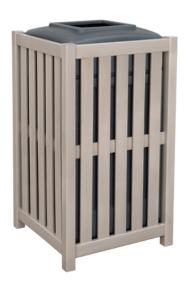

### Vivaio Trash Receptacle

The casing of the Vivaio Trash Receptacle is available in all Kwalu outdoor colors. It is available with a 42 gallon liner and top or side-load lid, both of which are offered in beige or grey. The casing and liner are designed to withstand the elements and harsh cleaning regimens.

Model: VIVTR2 21.5W 21.5D 38.25H