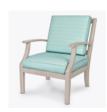

## Arezzo Lounge

Designed to Last® outdoor; this is the Arezzo Lounge chair and love seat with wide slat frame designs and generously filled cushions producing the utmost in extremely comfortable outdoor seating. Kwik Dry cushion construction allows moisture to flow through swiftly and dry fast. Interlocking cushion design keeps them in place.

Model: AREL1 28W 33.5D 37.5H 23SW 20SD 19SH 26AH