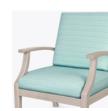

## Arezzo Lounge

Designed to Last® outdoor; this is the Arezzo Lounge chair and love seat with wide slat frame designs and generously filled cushions producing the utmost in extremely comfortable outdoor seating. Kwik Dry cushion construction allows moisture to flow through swiftly and dry fast. Interlocking cushion design keeps them in place.

Model: AREL1 28W 33.5D 37.5H 23SW 20SD 19SH 26AH