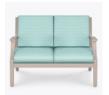

## Arezzo Lounge

Designed to Last® outdoor; this is the Arezzo Lounge chair and love seat with wide slat frame designs and generously filled cushions producing the utmost in extremely comfortable outdoor seating. Kwik Dry cushion construction allows moisture to flow through swiftly and dry fast. Interlocking cushion design keeps them in place.

Number of Seats Choose from 2 seat styles – lounge chair and love seat.

**Cushions**Please contact a sales
associate to purchase
additional or replacement cushions.

Replacement

Mounting
A set of 4 L-shaped brackets and 8 screws to secure the brackets to the product are provided. Screws to attach brackets to the floor are not included.