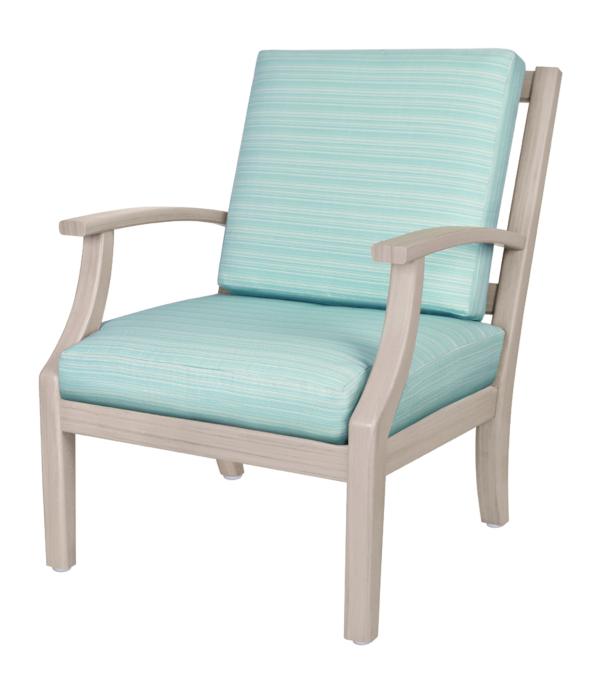

## Arezzo

Lounge

kwalu.

## Arezzo Lounge

Designed to Last® outdoor; this is the Arezzo Lounge chair and love seat with wide slat frame designs and generously filled cushions producing the utmost in extremely comfortable outdoor seating. Kwik Dry cushion construction allows moisture to flow through swiftly and dry fast. Interlocking cushion design keeps them in place.

Model: AREL1 28W 33.5D 37.5H 23SW 20SD 19SH 26AH