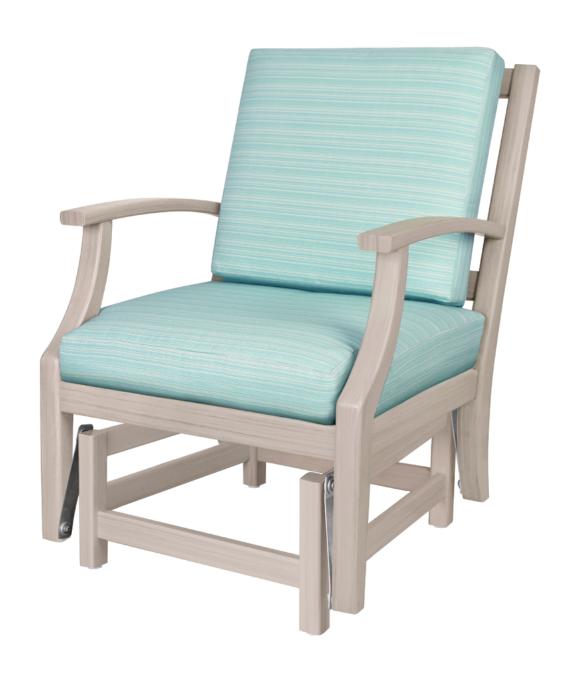

## Arezzo

Glider Chair

kwalu.

## Arezzo Glider Chair

The smooth gliding motion and generously filled cushions of the Arezzo Glider chair and love seat combine to produce the utmost in comfortable outdoor seating. The wide slat frame design allows ample air flow and with Kwalu's Kwik Dry cushion construction, moisture flows through swiftly and dries fast.

Model: AREG1 28W 33.5D 38.5H 23SW 20SD 20SH 27AH