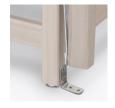

Replacement

**Optional Floor** 

Mounting
A set of 4 L-shaped brackets and 8 screws to secure the brackets to the product are provided. Screws to attach brackets to the floor are not included.