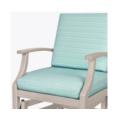

## Arezzo Glider Chair

The smooth gliding motion and generously filled cushions of the Arezzo Glider chair and love seat combine to produce the utmost in comfortable outdoor seating. The wide slat frame design allows ample air flow and with Kwalu's Kwik Dry cushion construction, moisture flows through swiftly and dries fast.

Model: AREG1 28W 33.5D 38.5H 23SW 20SD 20SH 27AH