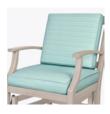

## **Features**

Waterproof Outdoor UV Protected Frame Special additive protects frame against the elements and damaging ultraviolet

rays.

Steel Reinforced
Our patented steelreinforced joint system
uses over 20 pieces
of steel in most Kwalu
chairs. Stop ongoing
and costly furniture
replacement.

**Glider Mechanism**Kwalu's glider mechanism provides an exceptionally smooth gliding motion.

Quick Dry Cushion

Kwalu's quick drying

cushion construction

moves moisture through

fast allowing cushions

and pillows to dry rapidly.