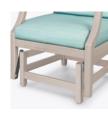

## Arezzo Glider Chair

The smooth gliding motion and generously filled cushions of the Arezzo Glider chair and love seat combine to produce the utmost in comfortable outdoor seating. The wide slat frame design allows ample air flow and with Kwalu's Kwik Dry cushion construction, moisture flows through swiftly and dries fast.

Model: AREG1 28W 33.5D 38.5H 23SW 20SD 20SH 27AH