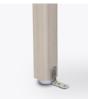

## Optional Floor Mounting

A set of 4 L-shaped brackets and 8 screws to secure the brackets to the product are provided. Screws to attach brackets to the floor are not included.