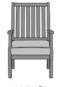

## Dining Chair

kwalu.

The Arezzo Dining Chair is characterized by a classic wide slatted frame and is right at home on the patio, porch, lanai, deck or garden. With Kwalu's Kwik Dry cushion construction moisture flows through swiftly and dries fast. Interlocking cushion design keeps them in place.

Model: ARED0 23.5W 24.5D 40H 19.5SW 19.5SD 19SH 26AH

Waterproof Outdoor UV Protected Frame Special additive protects frame against the elements and damaging ultraviolet rays.

Steel Reinforced Our patented steelreinforced joint system uses over 20 pieces of steel in most Kwalu chairs. Stop ongoing and costly furniture replacement.