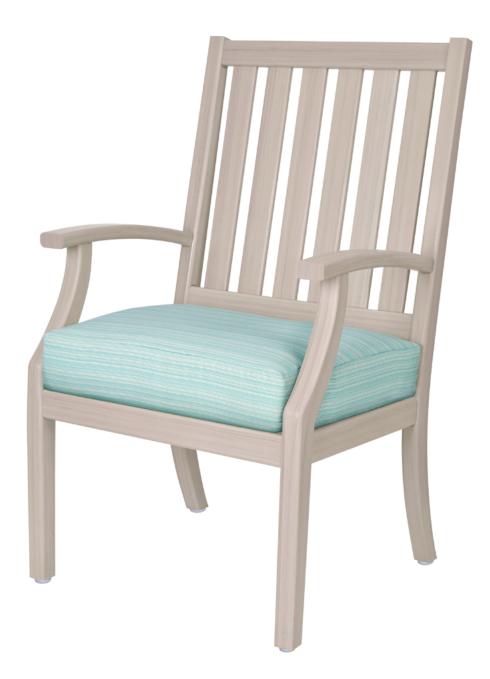

## Dining Chair

kwalu.

The Arezzo Dining Chair is characterized by a classic wide slatted frame and is right at home on the patio, porch, lanai, deck or garden. With Kwalu's Kwik Dry cushion construction moisture flows through swiftly and dries fast. Interlocking cushion design keeps them in place.

Model: ARED0 23.5W 24.5D 40H 19.5SW 19.5SD 19SH 26AH

Waterproof Outdoor UV Protected Frame Special additive protects frame against the elements and damaging ultraviolet rays.

Steel Reinforced Our patented steelreinforced joint system uses over 20 pieces of steel in most Kwalu chairs. Stop ongoing and costly furniture replacement.