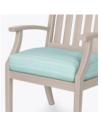

## Dining Chair

kwalu.

The Arezzo Dining Chair is characterized by a classic wide slatted frame and is right at home on the patio, porch, lanai, deck or garden. With Kwalu's Kwik Dry cushion construction moisture flows through swiftly and dries fast. Interlocking cushion design keeps them in place.

Model: ARED0 23.5W 24.5D 40H 19.5SW 19.5SD 19SH 26AH

Waterproof Outdoor UV Protected Frame Special additive protects frame against the elements and damaging ultraviolet rays.

Steel Reinforced Our patented steelreinforced joint system uses over 20 pieces of steel in most Kwalu chairs. Stop ongoing and costly furniture replacement.