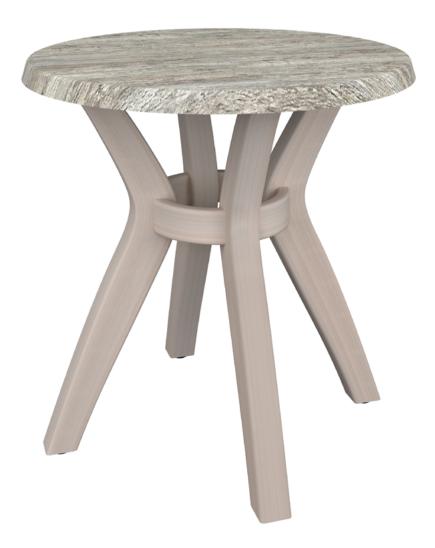

## Occasional Tables

kwalu.

Kwalu's Arezzo Outdoor Occasional Tables are crafted to withstand the elements and maintain their pristine look. Choose from a number of optional table top designs for these round coffee and end tables.

Model: ARC1 24W 24D 23H

## Features

Waterproof Outdoor UV Protected Frame Special additive protects frame against the elements and damaging ultraviolet rays.

Waterfall Edging creates a continuous smooth surface for easy cleaning.