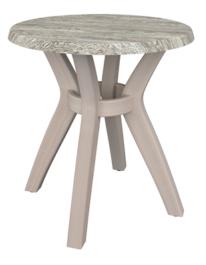

## Occasional Tables

kwalu.

Kwalu's Arezzo Outdoor Occasional Tables are crafted to withstand the elements and maintain their pristine look. Choose from a number of optional table top designs for these round coffee and end tables.

Model: ARC1 24W 24D 23H

## Features

Waterproof Outdoor UV Protected Frame Special additive protects frame against the elements and damaging ultraviolet rays.

Waterfall Edging creates a continuous smooth surface for easy cleaning.