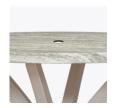

Choose from 2 different sizes - 42" or 48" round.

Height
Wheelchair height
base is available and
is optional.

**Optional Wheelchair** 

Grommet
Optional center grommet for use with base and a wide selection of umbrella colors, also optional, is available.

Optional Umbrella

**Optional Floor** 

Mounting

A set of 4 L-shaped brackets and 8 screws to secure the brackets to the product are provided. Screws to attach brackets to the floor are not included.