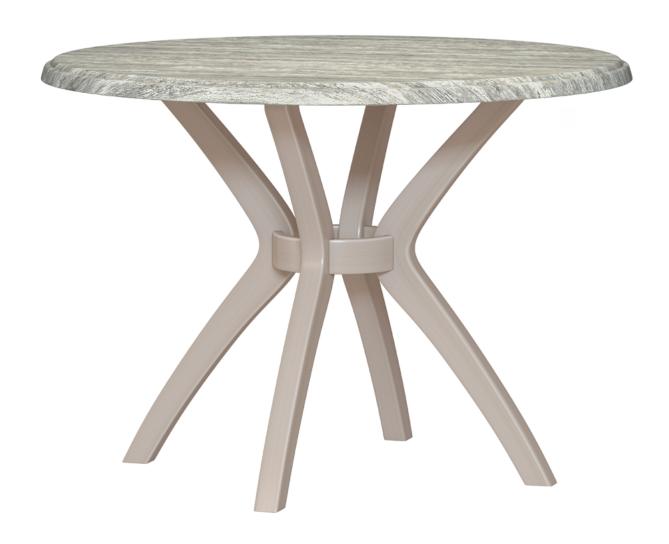

## Arezzo

Dining Table

kwalu.

## Arezzo Dining Table

Kwalu's Arezzo Outdoor Tables are crafted to withstand the elements and maintain their pristine look. Choose from a number of optional table top designs for these round dining tables. An optional grommet – for use with base and Umbrella – is available

Model: ARD1S 42W 42D 29.75H 28.5 Clearance Height