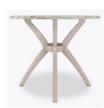

## Arezzo Dining Table

Kwalu's Arezzo Outdoor Tables are crafted to withstand the elements and maintain their pristine look. Choose from a number of optional table top designs for these round dining tables. An optional grommet – for use with base and Umbrella – is available

Model: ARD1S 42W 42D 29.75H 28.5 Clearance Height