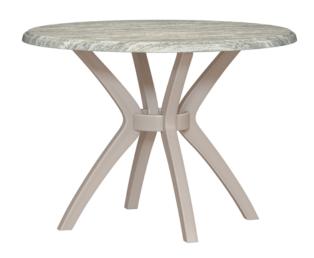

## Arezzo Dining Table

Kwalu's Arezzo Outdoor Tables are crafted to withstand the elements and maintain their pristine look. Choose from a number of optional table top designs for these round dining tables. An optional grommet – for use with base and Umbrella – is available

Model: ARD1S 42W 42D 29.75H 28.5 Clearance Height