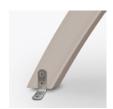

Optional Umbrella

**Optional Floor** 

Mounting

A set of 4 L-shaped brackets and 8 screws to secure the brackets to the product are provided. Screws to attach brackets to the floor are not included.