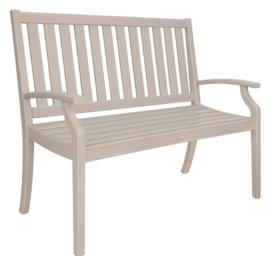

## Arezzo Bench No Seat Cushion

Designed to Last<sup>®</sup> outdoor; this is the cushion less version of Kwalu's Arezzo Outdoor Collection Bench. The slight curve in the side seat rails provide for a more comfortable setting for the seat slats and an ultimately more comfortable seat. Sized for two and a smaller footprint than a traditional love seat, the Arezzo Bench is easily integrated in any outdoor space including a healing garden, along a walking path or on a patio or lanai. Outdoor spaces nurture mind, body and spirit. Step outside. Welcome to Arezzo Outdoor.

Model: AREBNC 47W 24.5D 40H 42.5SW 19.5SD 18.5SH 26AH