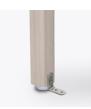

Optional Floor Mounting A set of 4 L-shaped brackets and 8 screws to secure the brackets to the product are provided. Screws to attach brackets to the floor are not included.

**AREBNC** 47W 24.5D 40H 26AH