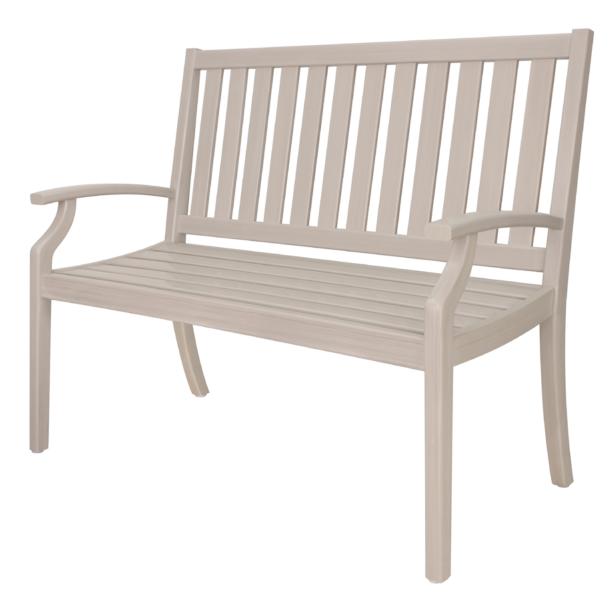

## Arezzo Bench No Seat Cushion

Designed to Last<sup>®</sup> outdoor; this is the cushion less version of Kwalu's Arezzo Outdoor Collection Bench. The slight curve in the side seat rails provide for a more comfortable setting for the seat slats and an ultimately more comfortable seat. Sized for two and a smaller footprint than a traditional love seat, the Arezzo Bench is easily integrated in any outdoor space including a healing garden, along a walking path or on a patio or lanai. Outdoor spaces nurture mind, body and spirit. Step outside. Welcome to Arezzo Outdoor.

Model: AREBNC 47W 24.5D 40H 42.5SW 19.5SD 18.5SH 26AH