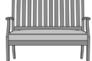

## Features

Waterproof Outdoor UV Protected Frame Special additive protects frame against the elements and damaging ultraviolet rays.

**AREBO** 

44.5W 24.5D 40H 26AH

Steel Reinforced Our patented steelreinforced joint system uses over 20 pieces of steel in most Kwalu chairs. Stop ongoing and costly furniture replacement.