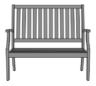

## Arezzo Bench No Seat Cushion

Designed to Last<sup>®</sup> outdoor; this is the cushion less version of Kwalu's Arezzo Outdoor Collection Bench. The slight curve in the side seat rails provide for a more comfortable setting for the seat slats and an ultimately more comfortable seat. Sized for two and a smaller footprint than a traditional love seat, the Arezzo Bench is easily integrated in any outdoor space including a healing garden, along a walking path or on a patio or lanai. Outdoor spaces nurture mind, body and spirit. Step outside. Welcome to Arezzo Outdoor.

Model: AREBNC 47W 24.5D 40H 42.5SW 19.5SD 18.5SH 26AH