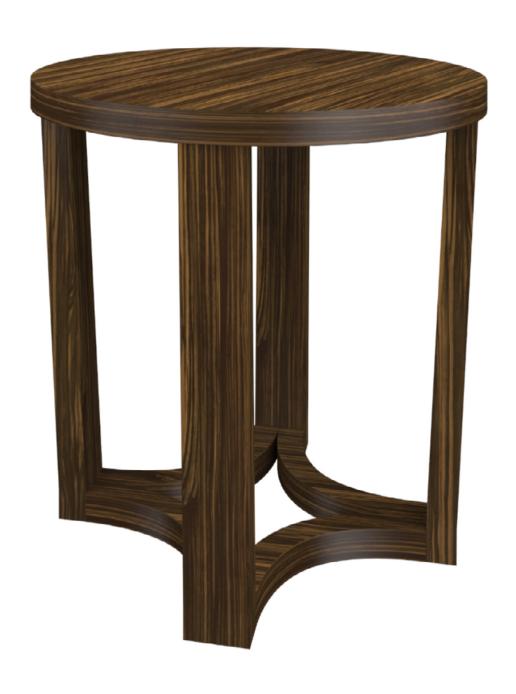

## Altolia Occasional Tables

Kwalu's Altolia occasional tables are full of personality and style. These coffee and end tables, with elliptical edge banding, deliver great style to any common area. The star base confirms the Altolia collection will be the center of attention in every room.

Model: ALTTBLA1 23.5W 23.5D 24.25H