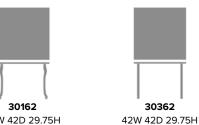

## Chippendale Table

Stylish tables with traditional, Chippendale legs offer understated elegance in any dining environment.

Model: 30362 42W 42D 29.75H 28.5 Clearance Height

### Statement of Line

28.5 Clearance Height

42W 42D 31.75H 30.5 Clearance Height

42W 42D 31.75H 30.5 Clearance Height

42W 42D 29.75H 28.5 Clearance Height

32562 42W 42D 31.75H 30.5 Clearance Height

42W 42D 29.75H 28.5 Clearance Height