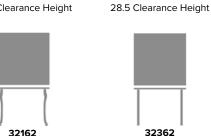

### Statement of Line

28.5 Clearance Height

42W 42D 31.75H 30.5 Clearance Height

42W 42D 31.75H 30.5 Clearance Height

42W 42D 29.75H 28.5 Clearance Height

32562 42W 42D 31.75H 30.5 Clearance Height

42W 42D 29.75H 28.5 Clearance Height