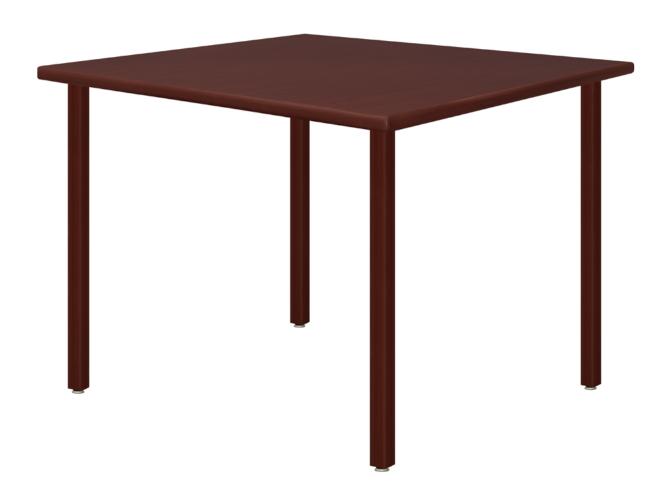

## Chippendale Table

Stylish tables with traditional, Chippendale legs offer understated elegance in any dining environment.

Model: 30362 42W 42D 29.75H 28.5 Clearance Height

### Statement of Line

28.5 Clearance Height

42W 42D 31.75H 30.5 Clearance Height

42W 42D 31.75H 30.5 Clearance Height

42W 42D 29.75H 28.5 Clearance Height

32562 42W 42D 31.75H 30.5 Clearance Height

42W 42D 29.75H 28.5 Clearance Height