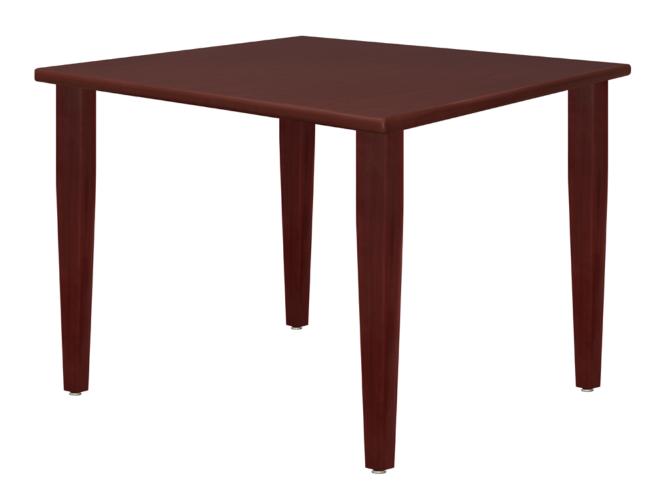

## Winchester

Shaker Table

Reminiscent of a simpler time, shaker legs provide sophisticated elegance for any dining location.

Model: 30562 42W 42D 29.75H 28.5 Clearance Height

### Statement of Line

42W 42D 29.75H 28.5 Clearance Height

42W 42D 31.75H 30.5 Clearance Height

42W 42D 29.75H 28.5 Clearance Height

42W 42D 31.75H 30.5 Clearance Height

42W 42D 29.75H 28.5 Clearance Height