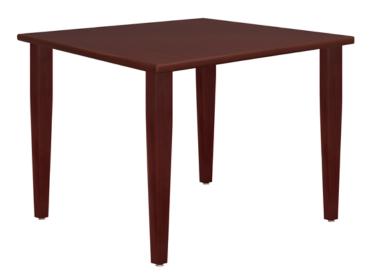

## Winchester

Shaker Table

Reminiscent of a simpler time, shaker legs provide sophisticated elegance for any dining location.

Model: 30562 42W 42D 29.75H 28.5 Clearance Height

### Statement of Line

42W 42D 29.75H 28.5 Clearance Height

42W 42D 31.75H 30.5 Clearance Height

42W 42D 29.75H 28.5 Clearance Height

42W 42D 31.75H 30.5 Clearance Height

42W 42D 29.75H 28.5 Clearance Height