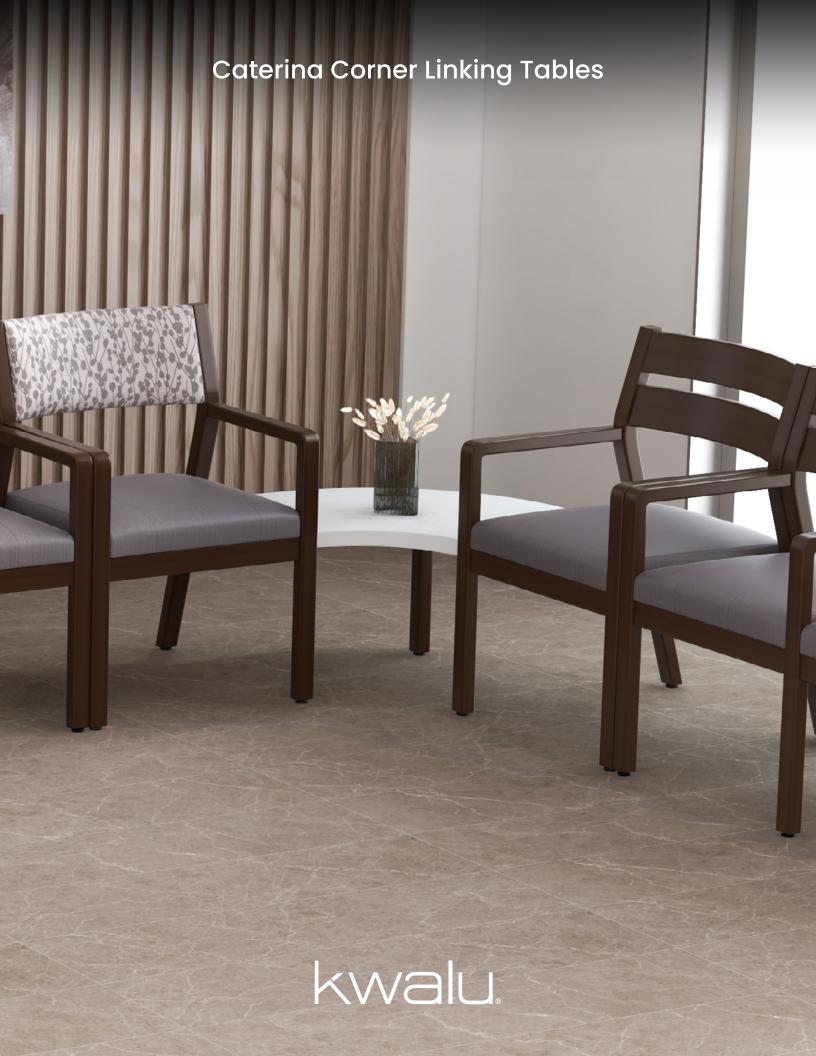

## Caterina Corner Linking Tables

Kwalu Linking Tables add a level of functionality placed inline and in corners between guest and bariatric seating models. Choose square, rectangle and wedge-shaped tables for visitors to place devices and other items in healthcare wait spaces. The Caterina Corner Linking Table is available in a straight or curved style and is equipped with a center leg support. Caterina Linking Tables also include Center and Wedge models.

Model: CTELKTBLBC
(Also displayed with chairs CTE11 and CTE21. Not included.)
29W 29D 15H

## **Features**

**Optional Kwalu Top** Available as a 1.5" Top made of Kwalu's proprietary material.

Shape
The linking table is available in a curved shape to better fit a curved space and is optional.

**Optional Curved** 