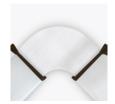

## **Features**

**Optional Kwalu Top** Available as a 1.5" Top made of Kwalu's proprietary material.

Shape
The linking table is available in a curved shape to better fit a curved space and is optional.

**Optional Curved** 