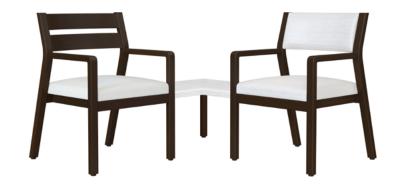

## Caterina Corner Linking Tables

Kwalu Linking Tables add a level of functionality placed inline and in corners between guest and bariatric seating models. Choose square, rectangle and wedge-shaped tables for visitors to place devices and other items in healthcare wait spaces. The Caterina Corner Linking Table is available in a straight or curved style and is equipped with a center leg support. Caterina Linking Tables also include Center and Wedge models.

Model: CTELKTBLBC
(Also displayed with chairs CTE11 and CTE21. Not included.)
29W 29D 15H

Other Table Styles
Choose from 3 table
styles – Center Linking,
Corner Linking and
Wedge Linking.

10 Year Warranty
We offer a 10 Year
Performance Warranty
on both construction
and finish, so the
product is guaranteed
to stay looking like new
for 10 years.