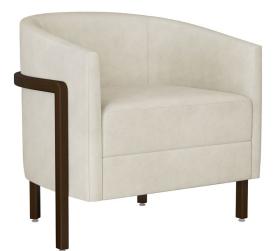

## Amara Lounge

The Amara Lounge chair is a modified barrel style chair framed in durable and cleanable Kwalu Classic material. The Amara's thick cushioned seat and curved back create a welcoming seat of comfort. Suitable for all healthcare lobbies and other medical waiting and reception areas.

## Statement of Line

Features

AMLN111FS Fixed Seat Cushion 31.5W 27D 30H 26AH

6160 Peachtree Dunwoody Rd. Building C, Atlanta, GA 30328 1–877-MY-KWALU **kwalu.com**