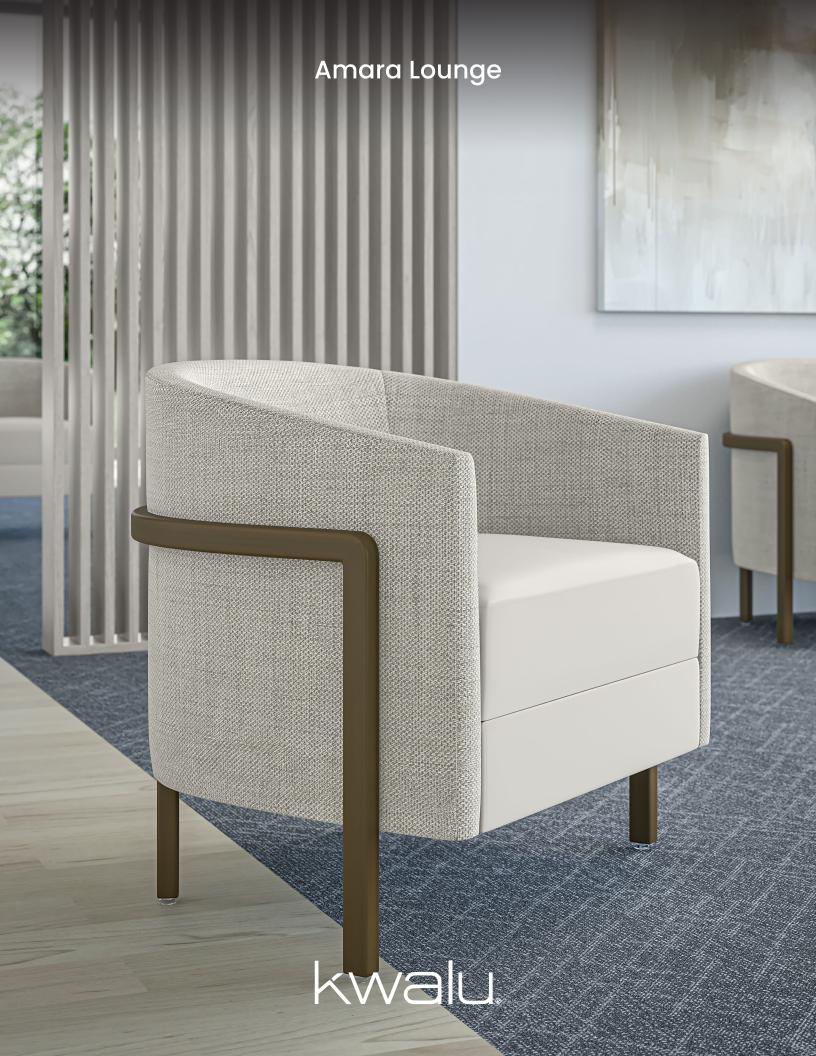

## Amara Lounge

The Amara Lounge chair is a modified barrel style chair framed in durable and cleanable Kwalu Classic material. The Amara's thick cushioned seat and curved back create a welcoming seat of comfort. Suitable for all healthcare lobbies and other medical waiting and reception areas.

Model: AMLN111FS 31.5W 27D 30H 23SW 20SD 20SH 26AH