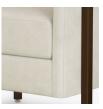

## Amara Lounge

The Amara Lounge chair is a modified barrel style chair framed in durable and cleanable Kwalu Classic material. The Amara's thick cushioned seat and curved back create a welcoming seat of comfort. Suitable for all healthcare lobbies and other medical waiting and reception areas.

Model: AMLN111FS 31.5W 27D 30H 23SW 20SD 20SH 26AH