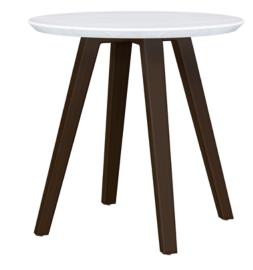

### Valdina Occasional Tables

Always stylish and uncomplicated, durable, and easily cleanable, Valdina Occasional Tables are the perfect complement to healthcare lounge seating options. The end and coffee tables feature Kwalu's award winning classic material on the legs. The sleek 1" Solid Surface top is replaceable, a feature that easily adapts to ever changing healthcare spaces.

Model: VDNTBLA12 22W 22D 22H

#### Corian®/ Hanex®/ Krion® Top

Corian<sup>®</sup>/ Hanex<sup>®</sup>/ Krion<sup>®</sup> tops, 1.5" elliptical edged, are available on all occasional tables in the collection.