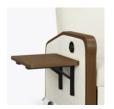

## **Optional Push Bar**

Add the optional push bar across the top of the chair back to aid staff in positioning the chair.

**Optional Side Folding** Table

An optional side folding table is available on the right side only.