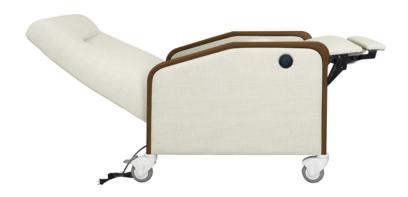

### Motorized Trendelenburg Concealed Cleanout Recliner

The Motorized Trendelenburg Recliner fully extends to a depth of 66 inches.

Concealed cleanout eliminates a debris build-up behind the seat cushion.

### 2 Button Control

Power recline activated by pressing the 2 button control on the side of the chair.