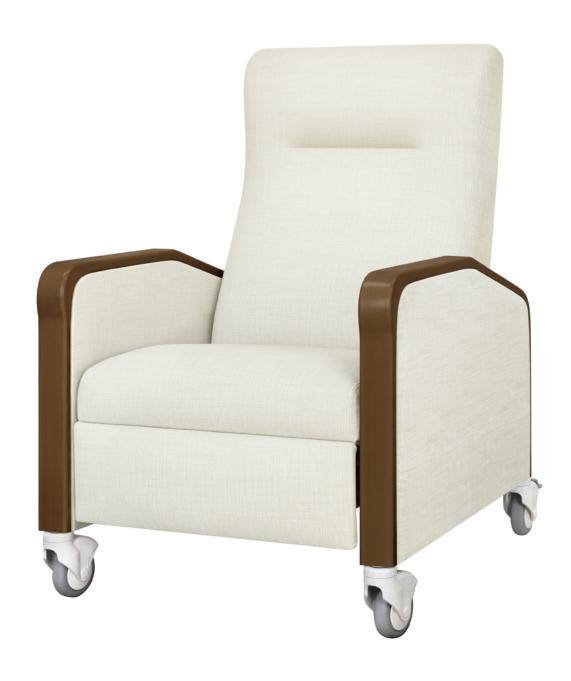

# acute momentum Motorized Trendelenburg

This treatment chair, outfitted with a power cord, with its 2-button controlled power recline, embodies patientcentered design. An optional push bar allows easy positioning of the chair. Available options include a side folding table and a unique folding arm for effortless patient transfer in and out of the chair.

Model: 890902 29W 33D 43H 23SW 20.5SD 19SH 26AH 66 Ext. Depth