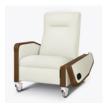

# acute momentum

Motorized Trendelenburg

# acute momentum Motorized Trendelenburg

This treatment chair, outfitted with a power cord, with its 2-button controlled power recline, embodies patientcentered design. An optional push bar allows easy positioning of the chair. Available options include a side folding table and a unique folding arm for effortless patient transfer in and out of the chair.

Model: 890902 29W 33D 43H 23SW 20.5SD 19SH 26AH 66 Ext. Depth