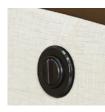

### 2 Button Control

Power recline activated by pressing the 2 button control on the side of the chair.