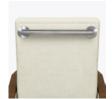

## **Optional Push Bar**

Add the optional push bar across the top of the chair back to aid staff in positioning the chair.

**Optional Side Folding** Table

An optional side folding table is available on the right side only.