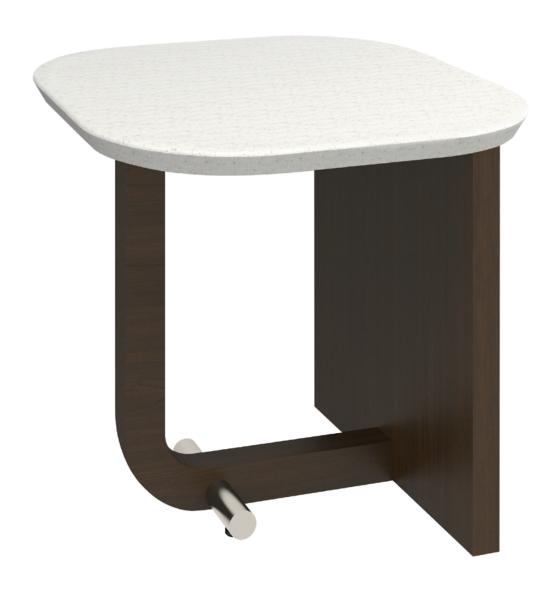

Model: EMARTBLA1B 19W 19D 18H

### **Features**

**Durable Finish** 

Kwalu's proprietary finish doesn't have any of the drawbacks of wood. The finish is moisture impervious, easy to clean and maintenance-free.

Corian®/Hanex®/ Krion® Top

Corian®/ Hanex®/ Krion® tops, 1" elliptical edged, are available on all occasional tables in the collection.

Other Table Styles

Collection includes coffee and end tables.