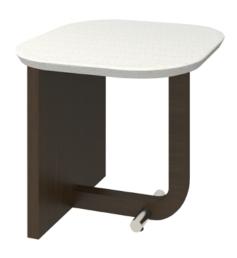

Model: EMARTBLA1B 19W 19D 18H

### **Features**

**Durable Finish** 

Kwalu's proprietary finish doesn't have any of the drawbacks of wood. The finish is moisture impervious, easy to clean and maintenance-free.

Corian®/Hanex®/ Krion® Top

Corian®/ Hanex®/ Krion® tops, 1" elliptical edged, are available on all occasional tables in the collection.

Other Table Styles

Collection includes coffee and end tables.