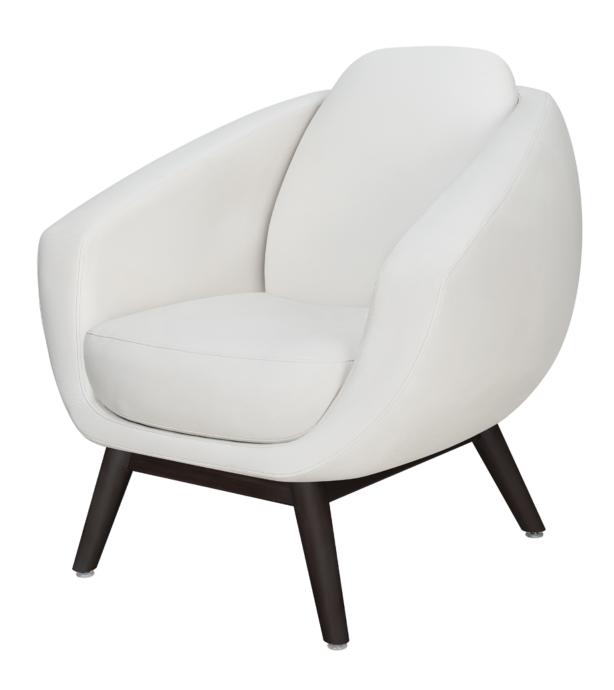

# Diamante Lounge

Kwalu's Diamante collection that is high performance upholstered, beveled shaped lounge seating with cascading integrated arms and lumbar support. The Diamante provides a roomy and comforting sit for short and long-term waits in a variety of healthcare settings. The Diamante lounge collection includes a Lounge, Love Seat and Sofa.

Model: DIAM1111 34.5W 35D 37H 23.5SW 20.5SD 18.5SH 24.25AH