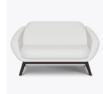

# Diamante Lounge

Kwalu's Diamante collection that is high performance upholstered, beveled shaped lounge seating with cascading integrated arms and lumbar support. The Diamante provides a roomy and comforting sit for short and long-term waits in a variety of healthcare settings. The Diamante lounge collection includes a Lounge, Love Seat and Sofa.

Model: DIAM1111 34.5W 35D 37H 23.5SW 20.5SD 18.5SH 24.25AH