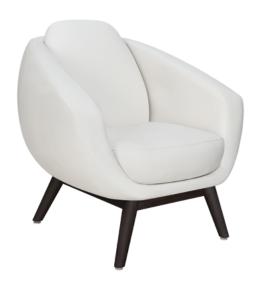

# Diamante Lounge

Kwalu's Diamante collection that is high performance upholstered, beveled shaped lounge seating with cascading integrated arms and lumbar support. The Diamante provides a roomy and comforting sit for short and long-term waits in a variety of healthcare settings. The Diamante lounge collection includes a Lounge, Love Seat and Sofa.

Model: DIAM1111 34.5W 35D 37H 23.5SW 20.5SD 18.5SH 24.25AH